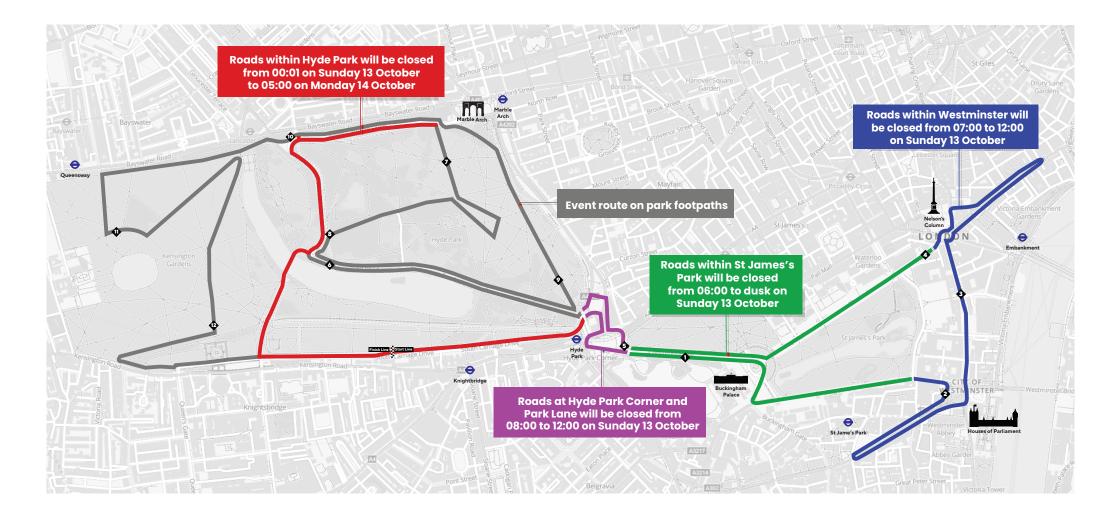

All road closures have been agreed in advance with Westminster City Council and Transport for London.

- Roads within the Hyde Park will be closed from 00:01 Sunday 13 October to 05:00 Monday 14 October
- Roads within St James's Park will be closed from 06:00 to 18:30 on Sunday 13 October
- Roads within Westminster will be closed from 07:00 to 12:00 on Sunday 13 October

Cycle routes within Hyde Park may be affected, including C3 on South Carriage Drive which will be closed across the event weekend. Hyde Park and Kensington Gardens will be open to the public as usual across the event weekend. However, users may be directed to different gates to access the Parks on Sunday 13 October.

Pedestrian and emergency vehicle access across the route will be maintained at all times.

For more information, please see the map over the page. Full road closure information can be found at **royalparkshalf.com/road-closures** 