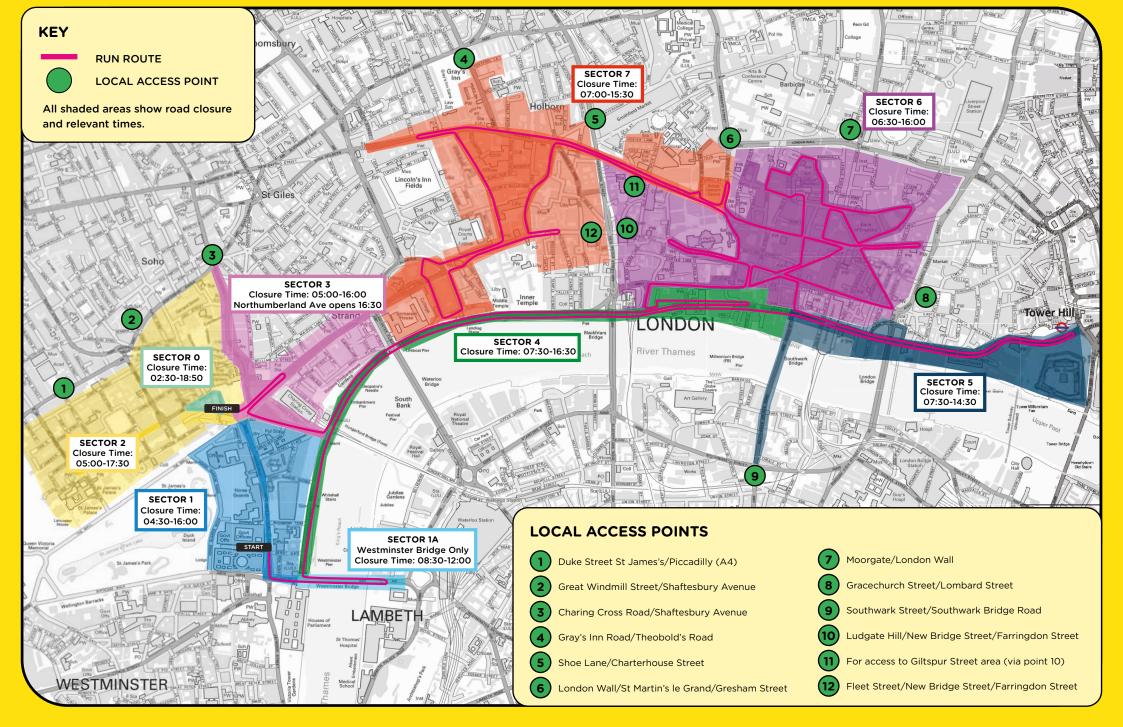

### **DIRECTLY AFFECTED ROADS AND THEIR CLOSURE TIMES:**

| Street Name<br>(Alphabetical Order)                                 | Closure Time |
|---------------------------------------------------------------------|--------------|
| Aldermanbury                                                        | 06:30-16:00  |
| Aldwych (Eastern section<br>between Kingsway and<br>Arundel Street) | 07:00-15:30  |
| Angel Street                                                        | 07:00-15:30  |
| Arundel Street                                                      | 07:00-15:30  |
| Bank Junction                                                       | 06:30-16:00  |
| Basinghall Street                                                   | 06:30-16:00  |
| Blackfriars Underpass                                               | 07:30-16:30  |
| Byward Street                                                       | 07:30-14:30  |
| Cannon Street                                                       | 06:30-16:00  |
| Carlton Gardens                                                     | 05:00-17:30  |
| Carlton House Terrace                                               | 05:00-17:30  |
| Chancery Lane                                                       | 07:00-15:30  |
| Charing Cross Road                                                  | 05:00-16:00  |
| Cheapside                                                           | 06:30-16:00  |
| Cockspur Street                                                     | 02:30-18:50  |
| Cornhill                                                            | 06:30-16:00  |
| Duncannon Street                                                    | 05:00-16:00  |
| Fleet Street                                                        | 07:00-15:30  |
| Friday Street                                                       | 06:30-16:00  |
| Gresham Street                                                      | 06:30-16:30  |
| Haymarket                                                           | 05:00-17:30  |
| High Holborn                                                        | 07:00-15:30  |
| High Timber Street                                                  | 07:30-16:30  |
| Holborn                                                             | 07:00-15:30  |
| Holborn Viaduct                                                     | 07:00-15:30  |
| Horse Guards Avenue                                                 | 04:30-16:00  |
| King Edward Street                                                  | 07:00-15:30  |
| King Street                                                         | 06:30-16:00  |
| King William Street                                                 | 06:30-16:00  |
| Lombard Street                                                      | 06:30-16:00  |
| Lothbury                                                            | 06:30-16:00  |
| Love Lane                                                           | 06:30-16:00  |
| Lower Thames Street                                                 | 07:30-14:30  |
| Melbourne Place                                                     | 07:00-15:30  |
| New Change                                                          | 06:30-16:00  |
| New Fetter Lane                                                     | 07:00-15:30  |
| Newgate Street                                                      | 07:00-15:30  |
| Northumberland Avenue                                               | 05:00-16:30  |
| Old Broad Street                                                    | 06:30-16:00  |

| Old Jewry 06:30-16:00  Pall Mall (St James's Street to Waterloo Place)  Pall Mall (Waterloo Place to 05:00-17:30 |  |
|------------------------------------------------------------------------------------------------------------------|--|
| Pall Mall (St James's Street to Waterloo Place)                                                                  |  |
| Pall Mall (Waterloo Place to 05:00-17:30                                                                         |  |
| Haymarket)                                                                                                       |  |
| Pall Mall East 02:30-18:50                                                                                       |  |
| Parliament Street 04:30-16:00                                                                                    |  |
| Poultry 06:30-16:00                                                                                              |  |
| Princes Street 06:30-16:00                                                                                       |  |
| Puddle Dock 06:30-16:00                                                                                          |  |
| Queen Street 06:30-16:00                                                                                         |  |
| Queen Victoria Street 06:30-16:00                                                                                |  |
| Regent Street St James's 05:00-17:30                                                                             |  |
| Southwark Bridge 07:30-14:30                                                                                     |  |
| St James's Square 05:00-17:30                                                                                    |  |
| St James's Street 05:00-17:30                                                                                    |  |
| St Martins-Le-Grand 07:00-15:30                                                                                  |  |
| St Paul's Churchyard 06:30-16:00                                                                                 |  |
| Strand 05:00-16:00                                                                                               |  |
| Surrey Street 07:00-15:30                                                                                        |  |
| Temple Place 07:00-15:30                                                                                         |  |
| The Mall 04:30-16:00                                                                                             |  |
| Threadneedle Street 06:30-16:00                                                                                  |  |
| Throgmorton Street 06:30-16:00                                                                                   |  |
| Tower Hill 07:30-14:30                                                                                           |  |
| Trafalgar Square 05:00-16:00                                                                                     |  |
| Upper Thames Street (east of Southwark Bridge)                                                                   |  |
| Upper Thames Street (west of Southwark Bridge)                                                                   |  |
| Victoria Embankment 07:30-16:30                                                                                  |  |
| Waterloo Place (north) 05:00-17:30                                                                               |  |
| Waterloo Place (south) 05:00-17:30                                                                               |  |
| Westminster Bridge 08:30-12:00                                                                                   |  |
| Whitehall 04:30-16:00                                                                                            |  |
| Whitehall Court 04:30-16:00                                                                                      |  |
| Wood Street 06:30-16:00                                                                                          |  |

<sup>\*</sup>Please note this is not an exhaustive list-refer to map overleaf with all side roads shaded to show affected areas and their closure times.